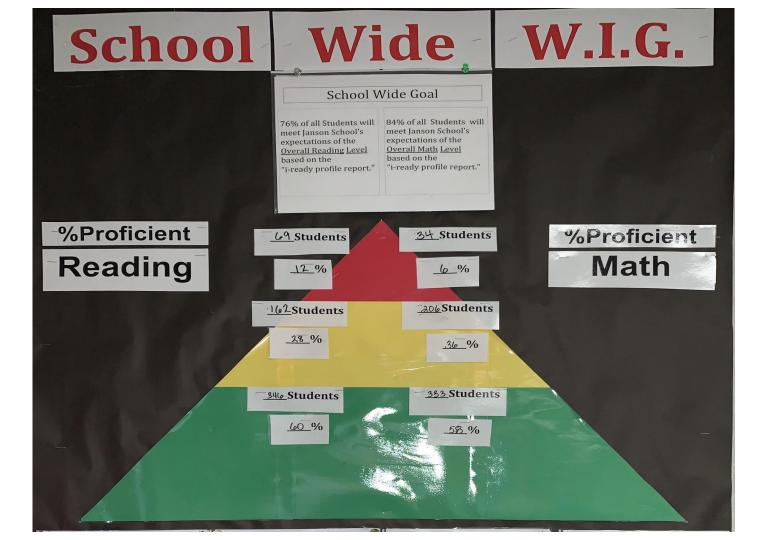

## iReady WIG

- School Wide expectation
- 45 minutes weekly per subject
- 4 Diagnostics per year
- WIG School, Grade Level, Classroom to student